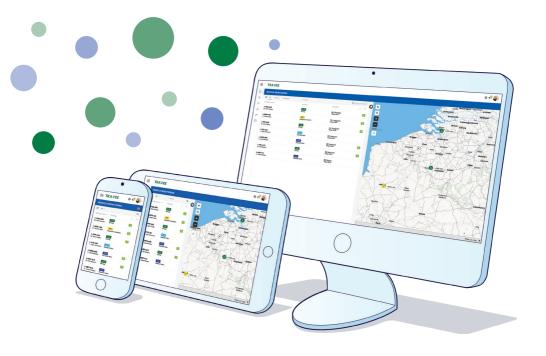

## Hello!

I'm TRAXEE, your new fleet management assistant designed to make your life easier.

I can tell you where your trucks and drivers are and how they are doing at any moment on any device. This gives you, your drivers and your customers peace of mind and provides better insight into your overall productivity.

I'm both easy to set up and easy to use. I provide a user-friendly, intuitive and clear graphic interface with embedded guidance tools, making it easy to find your way.

Stay ahead!

www.wabco-traxee.com

www.wabco-traxee.com