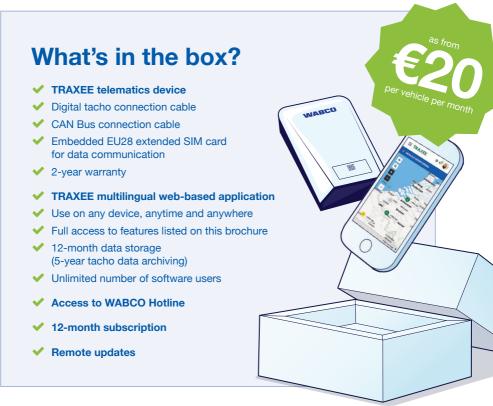

Driver salary calculation is quick and easy thanks to my digital activity sheets. So, goodbye stacks of paperwork and stop worrying about downloading driver cards and tachographs. I've got it covered!

I'm here to help you automate and digitize your fleet processes to simplify and improve the way you run your business.

I offer plenty of great features, essential to your fleet, so you can manage your trucks and drivers on the road and in the office.

- Driver identification
- ✓ Fleet position and status
- ✓ Tacho times
- ✓ Remaining driving and resting times
- Activity management
- Automatic and remote tacho data download and archiving

- Historical routes
- Text messaging
- ✓ ECO driving style analysis
- ✓ GeoZones
- ✓ Advanced reports and alarms
- Truck-friendly route calculation, including toll costs