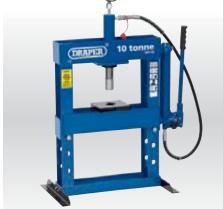

# 10 tonne Hydraulic Bench Press

For use in the garage and workshop. Features include: High pressure pump, sliding head press, supplied with a pair of V blocks. Eye level pressure gauge for controlled application of pressure. Carton packed on pallet.

Specification:

Stock No.

10582

Ram stroke ... 130mm ... 310mm (max.) Height - ram to table Height - ram to table ... 145mm (min.) ... 110mm Table aperture ... 380mm Working table width Overall height ... 1020mm Weight ... 44kg

Price each Box Qty €420.05P

PAGE WILL BE DELIVERED ON A PALLET

Stock No.

43921