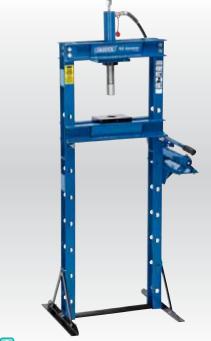

### 20 tonne Hydraulic Floor Press

For use in the garage and workshop. Features include: High pressure pump, sliding head press, supplied with a pair of V blocks. Eye level pressure gauge for controlled application of pressure. Carton packed on pallet.

Specification:

... 150mm Ram stroke ... 910mm (max.) Height - ram to table Height - ram to table ... 45mm (min.) ... 105mm Table aperture ... 455mm Working table width ... 1670mm Overall height Weight ... 84kg

Stock Price Box No. Qty each €701.05P 10598