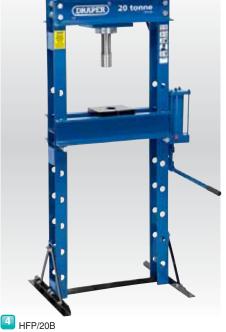

### 20 tonne Hydraulic Floor Press

For use in the garage and workshop. Features include: High pressure pump, sliding head press, supplied with a pair of V blocks. Eye level pressure gauge for controlled application of pressure. Carton packed on pallet.

Specification:

... 150mm Ram stroke ... 910mm (max.) Height - ram to table Height - ram to table ... 45mm (min.) ... 105mm Table aperture ... 455mm Working table width ... 1670mm Overall height Weight ... 84kg

Stock Price Box No. Qty each €701.05P 10598