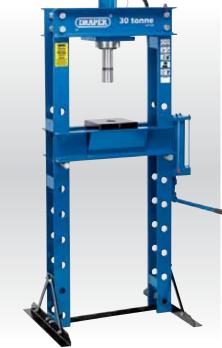

## 30 tonne Hydraulic Floor Press

For use in the garage and workshop. Features include: High pressure pump, sliding head press, supplied with a pair of V blocks. Eye level pressure gauge for controlled application of pressure. Carton packed on pallet.

Specification: ... 160mm Ram stroke ... 1070mm (max.) Height - ram to table Height - ram to table ... 75mm (min.) ... 120mm Table aperture ... 460mm Working table width ... 1825mm Overall height Weight ... 130kg

Stock No. Price each 10599 €913.15P

Price each

€490.35P