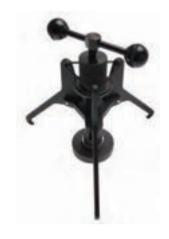

### Special Tool for BMW SAC Clutch

- necessary for pre-tensioning self adjusting clutches before removal or installation
- prevents plate distortion which may prevent
- the clutch from disengaging or cause dragging suitable for BMW series, E34 E36, E38, E39, E46, E52, E53, E60, E61, E81, E83, E85, E86, E87, E88, E90 and E91
- equivalent to OEM 212170

Item # 8284