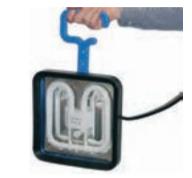

## **Energy Saving Work Light, 38 Watt**

- with 1 VDE socket on the backside (max. 3600 Watt)
  dimensions: 27 x 27.5 x 13 cm (L x W x H)
  1,8 m cable (H07RN-F 3G1.5mm²) with VDE plug

- splash protected
- adjustable stand and handle

| Item # | Description                           |
|--------|---------------------------------------|
| 85320  | Energy Saving Work Light, 38 Watt     |
| 85325  | Spare Bulb (38W GR10q) for Art. 85320 |