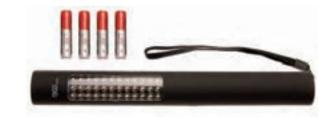

# 36+1-LED Working Lamp with Carry Strap

- very handy and fits into any small pocket
- always ready for quick checks
- very good lighting by 36 bright LED's and reflector LED in the lamp head
- with magnet and strap
- dimensions: 225 x (oval 30 x 35) mm