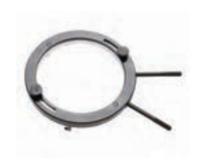

#### **Reset Tool for BMW SAC Clutch**

- is needed for professional assembly and disassembly of SAC clutches
- suits for engine series E34, E36, E38, E39, E46, E52, E53, E60, E61, E81, E83, E85, E86, E87, E88, E90 and E91
- reset of the adjusting ring can be done using **BGS 8284**
- easy to handle, saves time and trouble
- knurled locking bolts and adjusting lever prevent slipping off

Item # 8283