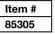

### **Under Bonnet Working Lamp**

- with fluorescent tube type T8, 30 watt (890 mm)
- with telescopic bar, extends 110 to 190 cm
- 360° swivel hook
- extra long power cord: 4.5 m (230 V)