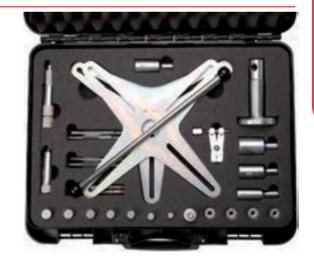

#### **SAC Clutch Tool Set**

- for fast and professional disassembly and assembly of SAC clutches
- fits on nearly all SAC clutches with 3- and 4-hole pitch from VAG, MB, Opel, Volvo, Renault etc. e.g. on models: Audi A3, A4, A6, A8

  WW Passat, Golf, Sharan, Tiguan

  Ford Mondeo, S-Max, Galaxy, Transit

  Mercedes C, E, CLS, S, CLK, SLK, SL

  BMW 320, 330, 520, 530

  Alfa Romeo 147, 159, 166

Fiat Ulysse, Croma, Ducato Lancia Phedra, Thesis

Item # 8286