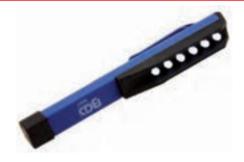

#### **LED Pen with 6 LEDs**

- 6 bright LEDs
- particulary useful due small dimensions
- fits in any pocket and is therefore always available
- with clip
- dimensions: 158 x 33,5 x 16,5 mm
- battery: 1.5V AAA, 3 pieces included

Item # 8491