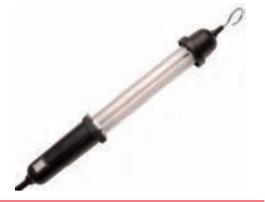

## **Hand Lamp, 11W, 220V**

- very rugged hand lamp with 2 neon tubes
  protection class IP54, protected against splashing water
  equipped with 5m neoprene cable and metal hook