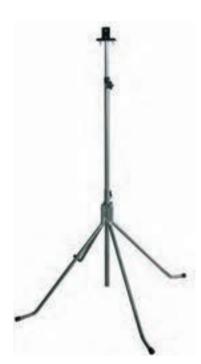

### 4-Foot Stand for Art. 85320

- extendable from 162 - 265 cm

| Item #  | Description                  |
|---------|------------------------------|
| 85330   | 4-Foot Stand for Art. 85320  |
| 85330-1 | Bracket for Tripod BGS 85330 |