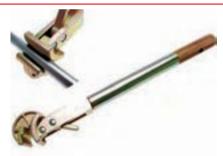

#### **Reset Tool for BMW SAC Clutch**

- is needed for professional assembly and disassembly of SAC clutches
- suits for engine series E34, E36, E38, E39, E46, E52, E53, E60, E61, E81, E83, E85, E86, E87, E88, E90 and E91
- reset of the adjusting ring can be done using **BGS 8284**
- easy to handle, saves time and trouble
- knurled locking bolts and adjusting lever prevent slipping off