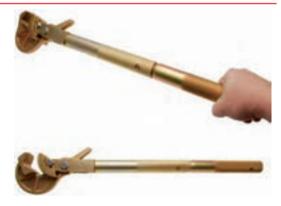

### Special Tool for BMW SAC Clutch

- necessary for pre-tensioning self adjusting clutches before removal or installation
- prevents plate distortion which may prevent
- the clutch from disengaging or cause dragging suitable for BMW series, E34 E36, E38, E39, E46, E52, E53, E60, E61, E81, E83, E85, E86, E87, E88, E90 and E91
- equivalent to OEM 212170