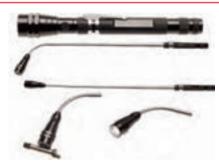

### **Under Bonnet Working Lamp**

- with fluorescent tube type T8, 30 watt (890 mm)
- with telescopic bar, extends 110 to 190 cm
- 360° swivel hook
- extra long power cord: 4.5 m (230 V)

### **LED Under Bonnet Working Lamp with Rechargeable Battery**

- 120 LED, LED LUM 12.000 MCD
- with **telescopic bar**, extends 127 to 203 cm
- 360° swivel hook
- Battery 7,2 V (6x AAA 900mAh NI-MH)
- works for 3 hours when fully loaded
- LED charge status indicator
- for 230 V, with 12 V adaptor