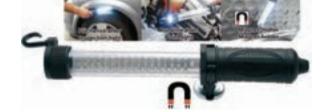

# Rechargeable 60 LED Light

- helpful, cordless inspection and work light
- 60 super bright and energy-saving LED bulbs
- magnetic holder & swivel hook
- rechargeable battery (4 hour run-time)
  230 V standard & 12 V car charger