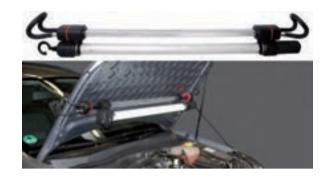

### **Under Bonnet Working Lamp**

- with fluorescent tube type T8, 30 watt (890 mm)
- with telescopic bar, extends 110 to 190 cm
- 360° swivel hook
- extra long power cord: 4.5 m (230 V)