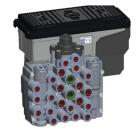

#### Обучение за пневматични дискови спирачни системи - **ADBT**

Въведение във версиите и принципите на действие на пневматичните дискови спирачки. Представяне на ремонта на всеки тип дискови спирачни апарати с използването на специалните сервизни инструменти на Knorr-Bremse.